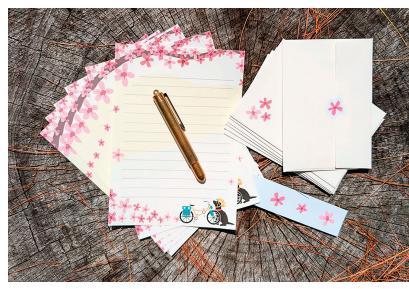

#### LETTER SETS

PRICE: \$9

Letter sets are printed on off-white felt-embossed paper (80 lb) for a soft textured feel. Each set contains 12 sheets of lined paper (5x7"), 6 A1sized envelopes, and 6 mini stickers.

Each letter set is packaged with a kraft paper belly band inside a clear, plantbased & compostable PLA sleeve.

SKU: SS-LA-05

Spring Biking Pup Letter Set Summer Camping Pup Letter Set Autumn Hiking Pup Letter Set SKU: SS-LA-06