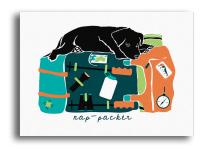

NAP-PACKER PRINT SKU: PR-LA-38

REST AREA PRINT
SKU: PR-LA-39

PRICE: \$7.25 FOR 5x7 SIZE. \$11.25 FOR 8x10 SIZE

NAVIGATOR PUP PRINT SKU: PR-LA-43

NAUTICAL FLAG PUP PRINT SKU: PR-LA-45

LIGHTHOUSE PUP PRINT SKU: PR-LA-44