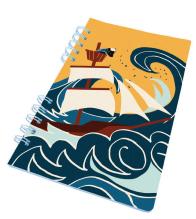

Notebooks come packaged plastic-free with a kraft label.

THRU-HIKER NOTEBOOK SKU: WB-LA-01

THE GREAT WAVE NOTEBOOK SKU: WB-LA-02