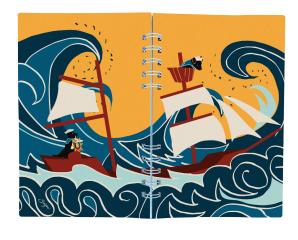

Notebooks come packaged plastic-free with a kraft label.

THRU-HIKER NOTEBOOK SKU: WB-LA-01

THE GREAT WAVE NOTEBOOK SKU: WB-LA-02