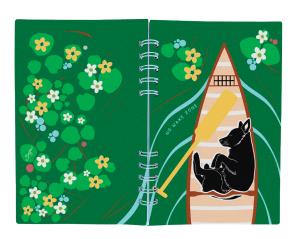

### WIRE-BOUND NOTEBOOKS

PRICE: \$11

No Wake Zone Notebook SKU: WB-LA-03

Mar de Montañas Notebook SKU: WB-LA-04

PRICE: \$7.25 FOR 5x7 SIZE, \$11.25 FOR 8x10 SIZE

Prints are reproduced with long-lasting pigmentinks on thick (130 lb), recycled cardstock from a paper mill powered by wind energy.