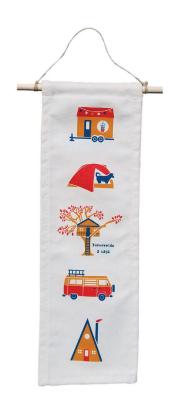

#### WALL HANGINGS

**PRICE: \$12** 

Cotton canvas wall hangings are screen-printed in New England and made of 100% recycled materials. Wall hanging measures approximately 6x17" and comes attached to a wooden dowel with twine and ready to hang.

Casa Wall Hanging SKU: WH-LA-01