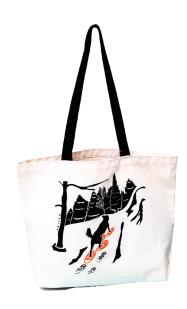

### TOTE BAGS

PRICE: \$14

Our sturdy and spacious cotton canvas tote bags are sewn and screen-printed in New England and made of 100% recycled materials. Fabric is a blend of 65% recycled cotton and 35% recycled post consumer poly (derived from recycled PET plastic bottles).

Tote bags measure 18x12" with a 6" gusset and 25" handle.

SNOWSHOE PUP MARKET TOTE BAG SKU: TB-LA-01

BIKE PUP MARKET TOTE BAG SKU: TB-LA-02