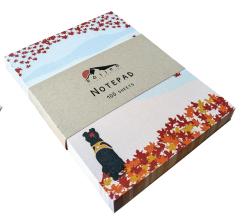

### Notepads

PRICE: \$7.25

Notepads measure 4.25 x 5.5" and come with 100 tear-off sheets and cardboard backing. Printed on responsibly forested paper with vegetable-based ink. Each notepad comes packaged plas-

tic-free with a kraft belly band.

SPRING BIKING PUP NOTEPAD SKU: NP-LA-03

SKU: NP-LA-01

SUMMER CAMPING PUP NOTEPAD AUTUMN HIKING PUP NOTEPAD SKU: NP-LA-02