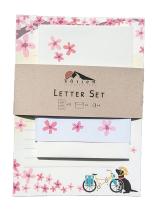

#### LETTER SETS

PRICE: \$9

Letter sets are printed on off-white felt-embossed paper (80 lb) for a soft textured feel. Each set contains 12 sheets of lined paper (5x7"), 6 A1sized envelopes, and 6 mini stickers.

Each letter set is packaged with a kraft paper belly band inside a clear, plantbased & compostable PLA sleeve.

SKU: SS-LA-05

Spring Biking Pup Letter Set Summer Camping Pup Letter Set Autumn Hiking Pup Letter Set SKU: SS-LA-06