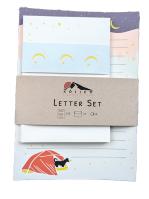

#### LETTER SETS

PRICE: \$9

Letter sets are printed on off-white felt-embossed paper (80 lb) for a soft textured feel. Each set contains 12 sheets of lined paper (5x7"), 6 A1sized envelopes, and 6 mini stickers.

Each letter set is packaged with a kraft paper belly band inside a clear, plantbased & compostable PLA sleeve.

SKU: SS-LA-05

Spring Biking Pup Letter Set Summer Camping Pup Letter Set Autumn Hiking Pup Letter Set SKU: SS-LA-06