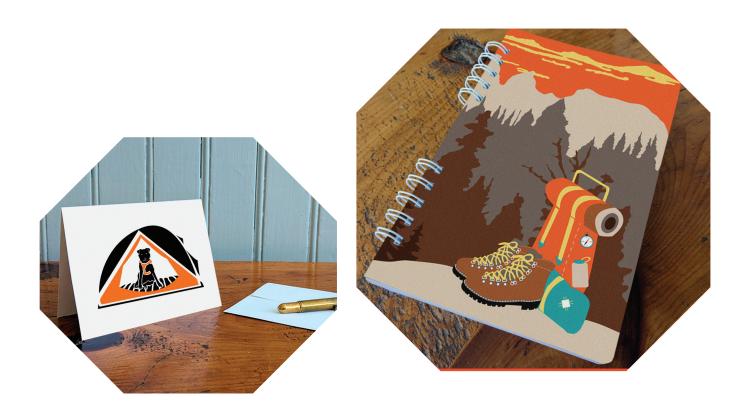

Montañas Sunset Card SKU: IC-LA-20

Montañas Vanlife Card SKU: IC-LA-14

TENT PUP CARD
SKU: IC-LA-02

Montañas Camping Card SKU: IC-LA-15

Montañas Snowshoeing Card SKU: IC-LA-16

HIKING PUP CARD SKU: IC-LA-03

Montañas MTB Card SKU: IC-LA-18

#### WIRE-BOUND NOTEBOOKS

**PRICE: \$11** 

#### **BRAND NEW PRODUCT**

Wire-bound notebooks measure 8.5x5.5" and contain 120 blank pages (60 sheets) of smooth and thick (80 lb), fountain pen friendly, FSC-certified paper. Notebook covers are printed in full color on felt textured cardstock.

Notebooks come packaged plastic-free with a kraft label.

THRU-HIKER NOTEBOOK SKU: WB-LA-01

THE GREAT WAVE NOTEBOOK SKU: WB-LA-02