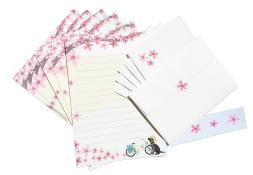

#### LETTER SETS

PRICE: \$9

Letter sets are printed on off-white felt-embossed paper (80 lb) for a soft textured feel. Each set contains 12 sheets of lined paper (5x7"), 6 A1sized envelopes, and 6 mini stickers.

Each letter set is packaged with a kraft paper belly band inside a clear, plantbased & compostable PLA sleeve.

SKU: SS-LA-05

Spring Biking Pup Letter Set Summer Camping Pup Letter Set Autumn Hiking Pup Letter Set SKU: SS-LA-06