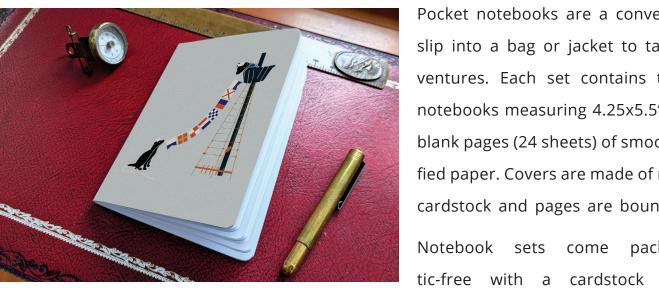

#### POCKET NOTEBOOK SETS

PRICE: \$6.50

#### **BRAND NEW PRODUCT**

Pocket notebooks are a convenient size to slip into a bag or jacket to take along adventures. Each set contains two identical notebooks measuring 4.25x5.5" and with 48 blank pages (24 sheets) of smooth, FSC-certified paper. Covers are made of recycled kraft cardstock and pages are bound by staples. Notebook sets come packaged plas-

belly

band.

FISHERMAN PUP POCKET NOTEBOOK SET SKU: NB-LA-02

DIVER PUP POCKET NOTEBOOK SET SKU: NB-LA-03