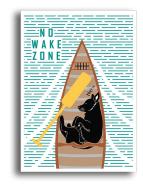

### WIRE-BOUND NOTEBOOKS

PRICE: \$11

No Wake Zone Notebook SKU: WB-LA-03

Mar de Montañas Notebook SKU: WB-LA-04

PRICE: \$7.25 FOR 5x7 SIZE, \$11.25 FOR 8x10 SIZE

Prints are reproduced with long-lasting pigmentinks on thick (130 lb), recycled cardstock from a paper mill powered by wind energy.

Art prints come packaged with rigid chipboard backing inside a clear, plant-based & compostable PLA sleeve.

Prints come in 5x7" and 8x10" size options.

No Wake Zone Print SKU: PR-LA-21

SNOWSHOE PUP PRINT SKU: PR-LA-29