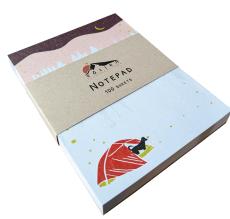

### Notepads

PRICE: \$7.25

Notepads measure 4.25 x 5.5" and come with 100 tear-off sheets and cardboard backing. Printed on responsibly forested paper with vegetable-based ink. Each notepad comes packaged plas-

tic-free with a kraft belly band.

SPRING BIKING PUP NOTEPAD SKU: NP-LA-03

SKU: NP-LA-01

SUMMER CAMPING PUP NOTEPAD AUTUMN HIKING PUP NOTEPAD SKU: NP-LA-02