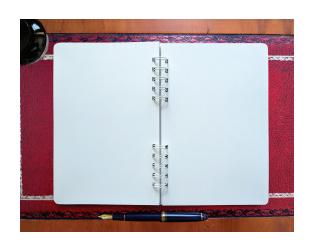

#### WIRE-BOUND NOTEBOOKS

**PRICE: \$11** 

#### **BRAND NEW PRODUCT**

Wire-bound notebooks measure 8.5x5.5" and contain 120 blank pages (60 sheets) of smooth and thick (80 lb), fountain pen friendly, FSC-certified paper. Notebook covers are printed in full color on felt textured cardstock.

Notebooks come packaged plastic-free with a kraft label.

THRU-HIKER NOTEBOOK SKU: WB-LA-01

THE GREAT WAVE NOTEBOOK SKU: WB-LA-02