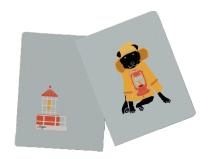

#### POCKET NOTEBOOK SETS

PRICE: \$6.50

#### **BRAND NEW PRODUCT**

Pocket notebooks are a convenient size to slip into a bag or jacket to take along adventures. Each set contains two identical notebooks measuring 4.25x5.5" and with 48 blank pages (24 sheets) of smooth, FSC-certified paper. Covers are made of recycled kraft cardstock and pages are bound by staples. Notebook sets come packaged plas-

belly

band.

FISHERMAN PUP POCKET NOTEBOOK SET SKU: NB-LA-02

DIVER PUP POCKET NOTEBOOK SET SKU: NB-LA-03

### POCKET NOTEBOOK SETS

Nautical Flag Pup Pocket Notebook Set SKU: NB-LA-04

Maple Pup Pocket Notebook Set SKU: NB-LA-05

SNOWSHOE PUP POCKET NOTEBOOK SET SKU: NB-LA-06

CYCLING PUP POCKET NOTEBOOK SET SKU: NB-LA-07