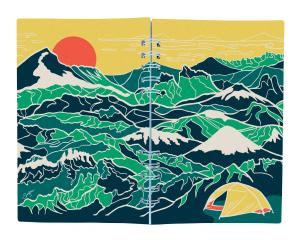

Notebooks come packaged plastic-free with a kraft label.

THRU-HIKER NOTEBOOK SKU: WB-LA-01

THE GREAT WAVE NOTEBOOK SKU: WB-LA-02