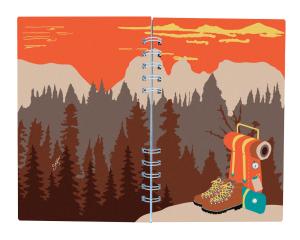

Notebooks come packaged plastic-free with a kraft label.

THRU-HIKER NOTEBOOK SKU: WB-LA-01

THE GREAT WAVE NOTEBOOK SKU: WB-LA-02