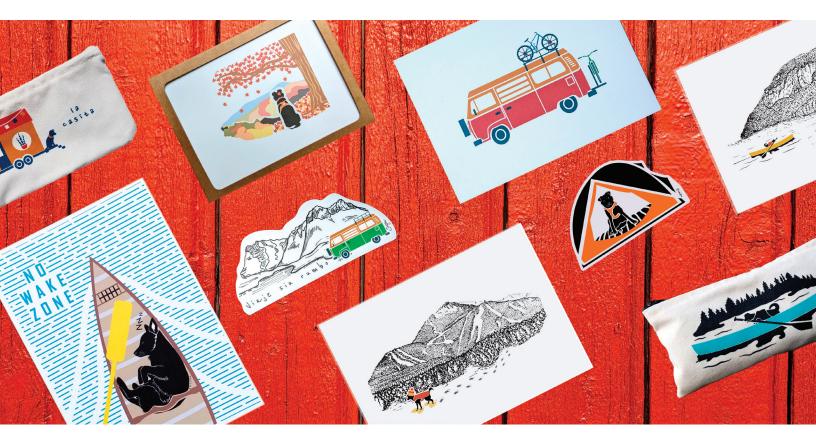

#### PAPER GOODS + GIFTS FOR THE ADVENTURER AT HEART

PRICE: \$2.50

Everyday greeting cards are blank inside and are printed on thick (100 lb), recycled cardstock. Each card measures 5.5 x 4.25 inches and comes with a white envelope.

Each greeting card + envelope comes packaged inside a clear, plant-based & compostable PLA sleeve.

Maple Pup Card
SKU: IC-LA-07

CREEMEE PUP CARD SKU: IC-LA-10

FALL FOLIAGE PUP CARD
SKU: IC-LA-08

REST AREA PUP CARD SKU: IC-LA-11

### STICKERS

Best Seller
Brand New

PRICE: \$2.50, MOQ: 5 PER SKU

These super durable vinyl stickers are great for laptops, water bottles, cars, etc with UV protective laminate and made to last for years.

### TOTE BAGS

PRICE: \$14

Our sturdy and spacious cotton canvas tote bags are sewn and screen-printed in New England and made of 100% recycled materials. Fabric is a blend of 65% recycled cotton and 35% recycled post consumer poly (derived from recycled PET plastic bottles).

#### WALL HANGINGS

**PRICE: \$12** 

Cotton canvas wall hangings are screen-printed in New England and made of 100% recycled materials. Wall hanging measures approximately 6x17" and comes attached to a wooden dowel with twine and ready to hang.