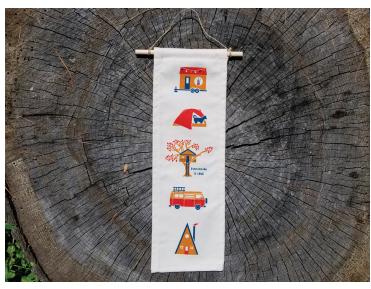

#### WALL HANGINGS

**PRICE: \$12** 

Cotton canvas wall hangings are screen-printed in New England and made of 100% recycled materials. Wall hanging measures approximately 6x17" and comes attached to a wooden dowel with twine and ready to hang.

Casa Wall Hanging SKU: WH-LA-01