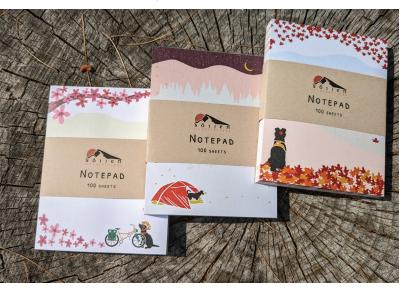

### Notepads

PRICE: \$7.25

Notepads measure 4.25 x 5.5" and come with 100 tear-off sheets and cardboard backing. Printed on responsibly forested paper with vegetable-based ink. Each notepad comes packaged plas-

tic-free with a kraft belly band.

SPRING BIKING PUP NOTEPAD SKU: NP-LA-03

SKU: NP-LA-01

SUMMER CAMPING PUP NOTEPAD AUTUMN HIKING PUP NOTEPAD SKU: NP-LA-02