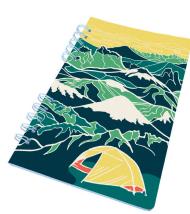

#### WIRE-BOUND NOTEBOOKS

**PRICE: \$11** 

#### **BRAND NEW PRODUCT**

Wire-bound notebooks measure 8.5x5.5" and contain 120 blank pages (60 sheets) of smooth and thick (80 lb), fountain pen friendly, FSC-certified paper. Notebook covers are printed in full color on felt textured cardstock.

Notebooks come packaged plastic-free with a kraft label.

THRU-HIKER NOTEBOOK SKU: WB-LA-01

THE GREAT WAVE NOTEBOOK SKU: WB-LA-02