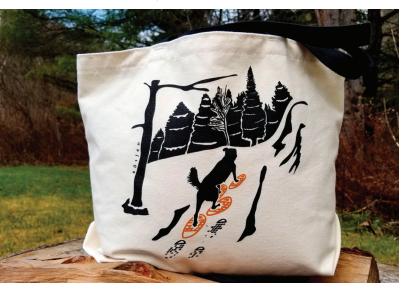

### TOTE BAGS

PRICE: \$14

Our sturdy and spacious cotton canvas tote bags are sewn and screen-printed in New England and made of 100% recycled materials. Fabric is a blend of 65% recycled cotton and 35% recycled post consumer poly (derived from recycled PET plastic bottles).

Tote bags measure 18x12" with a 6" gusset and 25" handle.

SNOWSHOE PUP MARKET TOTE BAG SKU: TB-LA-01

BIKE PUP MARKET TOTE BAG SKU: TB-LA-02