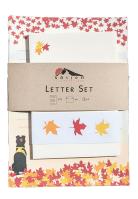

#### LETTER SETS

PRICE: \$9

Letter sets are printed on off-white felt-embossed paper (80 lb) for a soft textured feel. Each set contains 12 sheets of lined paper (5x7"), 6 A1sized envelopes, and 6 mini stickers.

Each letter set is packaged with a kraft paper belly band inside a clear, plantbased & compostable PLA sleeve.

SKU: SS-LA-05

Spring Biking Pup Letter Set Summer Camping Pup Letter Set Autumn Hiking Pup Letter Set SKU: SS-LA-06