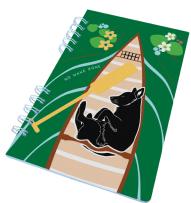

### WIRE-BOUND NOTEBOOKS

PRICE: \$11

No Wake Zone Notebook SKU: WB-LA-03

Mar de Montañas Notebook SKU: WB-LA-04

PRICE: \$7.25 FOR 5x7 SIZE, \$11.25 FOR 8x10 SIZE

Prints are reproduced with long-lasting pigmentinks on thick (130 lb), recycled cardstock from a paper mill powered by wind energy.