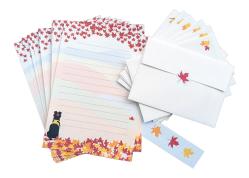

#### LETTER SETS

PRICE: \$9

Letter sets are printed on off-white felt-embossed paper (80 lb) for a soft textured feel. Each set contains 12 sheets of lined paper (5x7"), 6 A1sized envelopes, and 6 mini stickers.

Each letter set is packaged with a kraft paper belly band inside a clear, plantbased & compostable PLA sleeve.

SKU: SS-LA-05

Spring Biking Pup Letter Set Summer Camping Pup Letter Set Autumn Hiking Pup Letter Set SKU: SS-LA-06