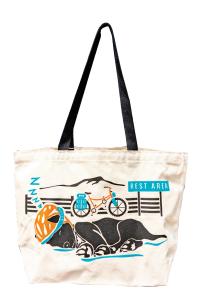

### TOTE BAGS

PRICE: \$14

Our sturdy and spacious cotton canvas tote bags are sewn and screen-printed in New England and made of 100% recycled materials. Fabric is a blend of 65% recycled cotton and 35% recycled post consumer poly (derived from recycled PET plastic bottles).

Tote bags measure 18x12" with a 6" gusset and 25" handle.

SNOWSHOE PUP MARKET TOTE BAG SKU: TB-LA-01

BIKE PUP MARKET TOTE BAG SKU: TB-LA-02