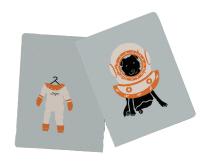

belly

band.

FISHERMAN PUP POCKET NOTEBOOK SET SKU: NB-LA-02

DIVER PUP POCKET NOTEBOOK SET SKU: NB-LA-03