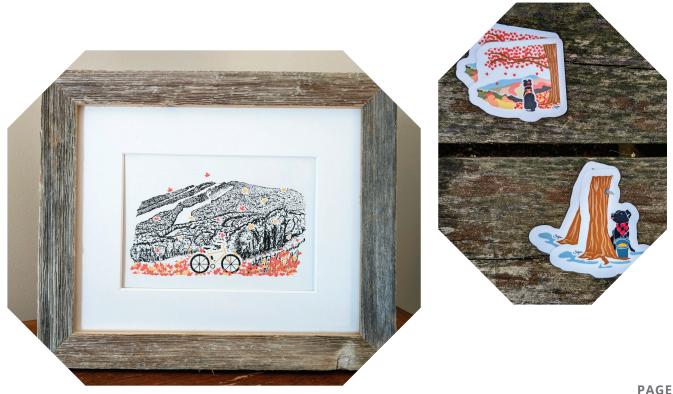

### WIRE-BOUND NOTEBOOKS

PRICE: \$11

No Wake Zone Notebook SKU: WB-LA-03

Mar de Montañas Notebook SKU: WB-LA-04

PRICE: \$7.25 FOR 5x7 SIZE, \$11.25 FOR 8x10 SIZE

Prints are reproduced with long-lasting pigmentinks on thick (130 lb), recycled cardstock from a paper mill powered by wind energy.

Art prints come packaged with rigid chipboard backing inside a clear, plant-based & compostable PLA sleeve.

Prints come in 5x7" and 8x10" size options.

No Wake Zone Print SKU: PR-LA-21

SNOWSHOE PUP PRINT SKU: PR-LA-29

### STICKERS

Best Seller
Brand New

PRICE: \$2.50, MOQ: 5 PER SKU

These super durable vinyl stickers are great for laptops, water bottles, cars, etc with UV protective laminate and made to last for years.

MAPLE PUP STICKER

SKU: ST-LA-03

Size: 3.5 x 3.5" (approx)

FALL FOLIAGE PUP STICKER
SKU: ST-LA-04
Size: 3.5 x 2.8" (approx)

FISHERMAN PUP STICKER
SKU: ST-LA-08
Size: 4 x 3.6" (approx)

PORTHOLE PUP STICKER
SKU: ST-LA-07
Size: 4 x 3.9" (approx)