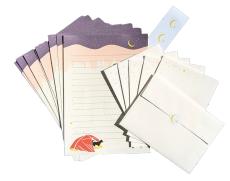

#### LETTER SETS

PRICE: \$9

Letter sets are printed on off-white felt-embossed paper (80 lb) for a soft textured feel. Each set contains 12 sheets of lined paper (5x7"), 6 A1sized envelopes, and 6 mini stickers.

Each letter set is packaged with a kraft paper belly band inside a clear, plantbased & compostable PLA sleeve.

SKU: SS-LA-05

Spring Biking Pup Letter Set Summer Camping Pup Letter Set Autumn Hiking Pup Letter Set SKU: SS-LA-06