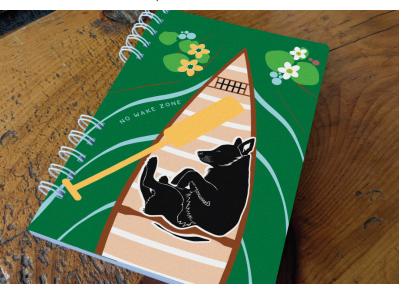

### WIRE-BOUND NOTEBOOKS

PRICE: \$11

No Wake Zone Notebook SKU: WB-LA-03

Mar de Montañas Notebook SKU: WB-LA-04

PRICE: \$7.25 FOR 5x7 SIZE, \$11.25 FOR 8x10 SIZE

Prints are reproduced with long-lasting pigmentinks on thick (130 lb), recycled cardstock from a paper mill powered by wind energy.